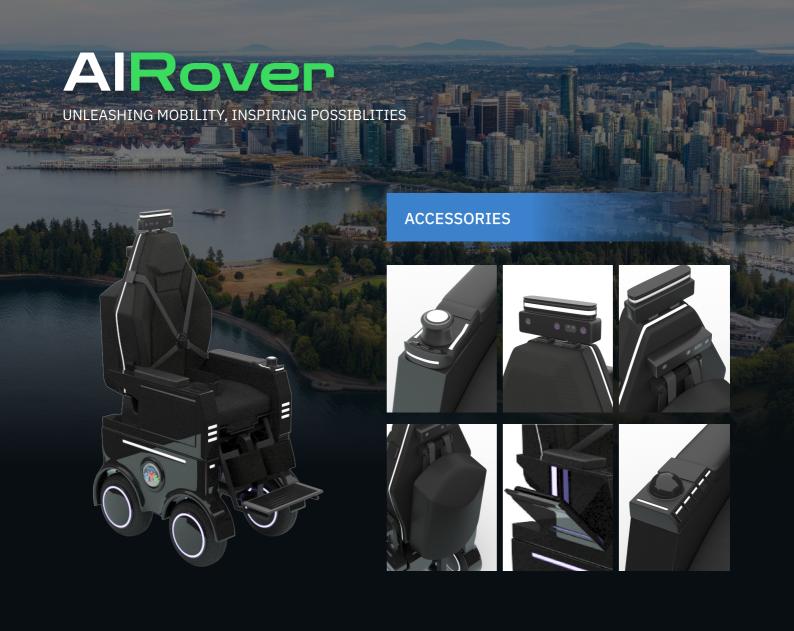

#### Sleek and Modern Aesthetics

The sleek design allows clients to express their individuality, promoting a sense of confidence and pride.

#### **Intuitive Controls**

Clients experience enhanced independence, as the wheelchair responds precisely to their commands, making daily activities more manageable.