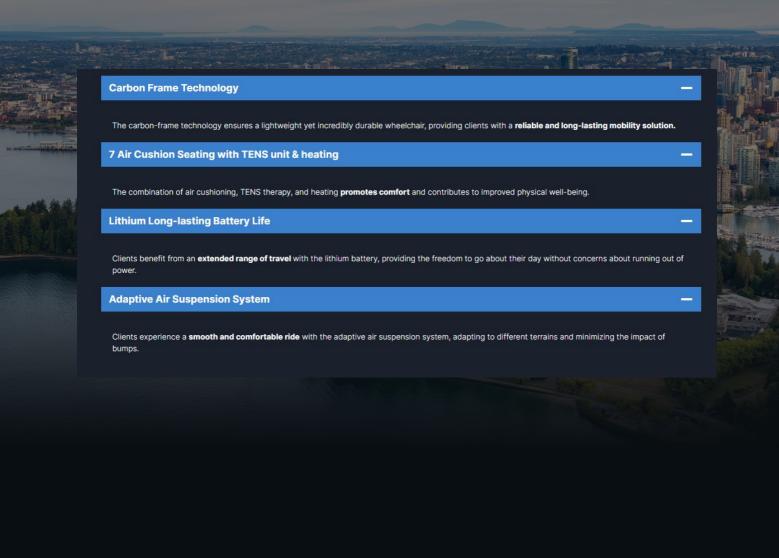

## **Versatile Terrain Compatibility**

Clients can explore diverse terrains, from city streets to nature trails, expanding their mobility and experiences.

### **Weather-Resistant Design**

The weather-resistant design reduces the need for constant maintenance, saving clients time and effort.