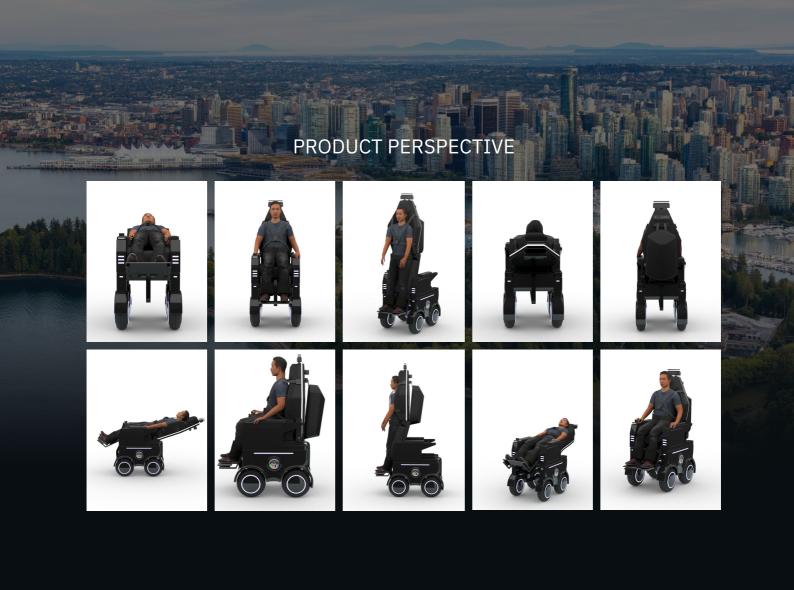

#### Sleek and Modern Aesthetics

The sleek design allows clients to express their individuality, promoting a sense of confidence and pride.

#### **Intuitive Controls**

Clients experience enhanced independence, as the wheelchair responds precisely to their commands, making daily activities more manageable.